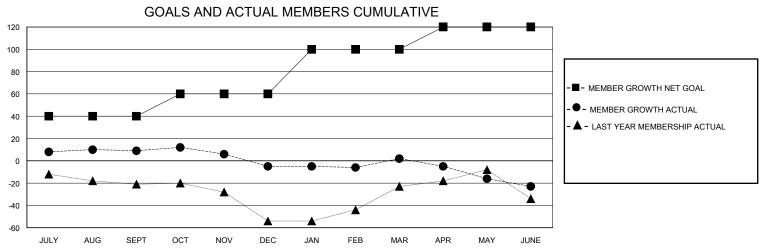

## District 201V3

Results as of: 6/30/2020

| GMT:                  |               |           | GMT CA        |                       |                       |                         |                                                    |  |
|-----------------------|---------------|-----------|---------------|-----------------------|-----------------------|-------------------------|----------------------------------------------------|--|
|                       | Club          | s         |               | Members               |                       |                         |                                                    |  |
| RESULTS FOR 2019-2020 |               |           |               | RESULTS FOR 2019-2020 |                       |                         |                                                    |  |
| QUARTER               | NEW CLUB GOAL | NEW CLUBS | DROPPED CLUBS | QUARTER MEMB          | ER GROWTH NET<br>GOAL | MEMBER GROWTH<br>ACTUAL | DROPPED<br>MEMBERS ACTUAL<br>(including transfers) |  |
| JULY/AUG/SEPT         | 0             | 0         | 0             | JULY/AUG/SEPT         | 40                    | 36                      | 24                                                 |  |
| OCT/NOV/DEC           | 1             | 0         | 0             | OCT/NOV/DEC           | 20                    | 45                      | 53                                                 |  |
| JAN/FEB/MAR           | 1             | 0         | 0             | JAN/FEB/MAR           | 40                    | 56                      | 33                                                 |  |
| APR/MAY/JUNE          | 0             | 2         | 2             | APR/MAY/JUNE          | 20                    | 63                      | 83                                                 |  |